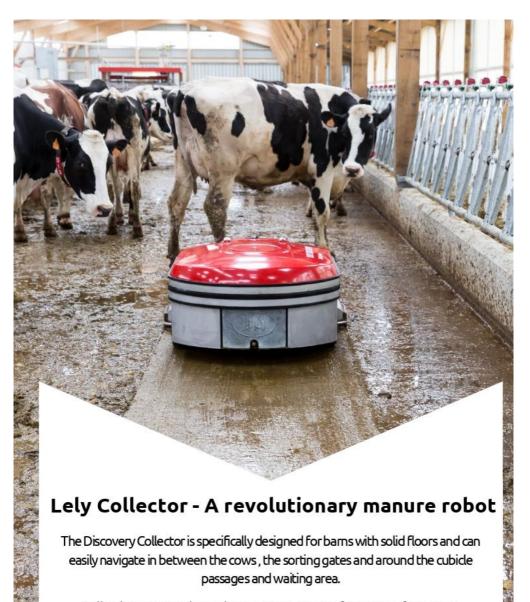

osehill Valedictorian Rosehill Hawaiian Magenta 100% Rosehill Nex Magenta Rocks EX91 5659 4.42 5820 4.41 6826 4.68 7233 4.19                                           | (3)<br>3.48<br>3.52<br>3.10<br>3.30 | By:<br>By:<br>305<br>305<br>294<br>303 | Haresfoot Panache<br>Pam Ayrs Hawaiian<br>Kamouraska Rockstar                                                        |
| 3.Dam<br>4.Dam<br>5.Dam<br>6.Dam<br>7.Dam<br>8.Dam<br>9.Dam | Rosehill Nex Magenta VG87 Rosehill Magenta EX94(9) Rosehill Maggie EX90 Tordown Maggies Election 3 EX Tordown Maggie's Election VG Trevarno Doble EX Trevarno Dainty VG |                                     | By:<br>By:<br>By:<br>By:<br>By:        | Nexus Dreamer<br>Cuthill Towers Sir Adama<br>Bankend Lord Ontario<br>Pant J.R.<br>Househill Hotspur<br>Bankend Noble |



Call Lely Center Holsworthy on 01409 413122 for more information



#### **FORTHCOMING DAIRY SALES**

Please visit <u>www.kivells.com</u> to view our latest updates, & a comprehensive list of our forthcoming sales